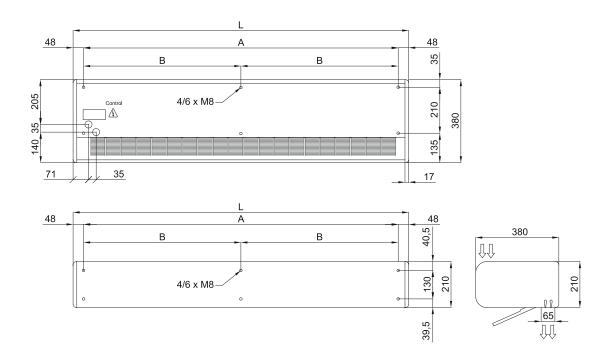

## **Layouts and dimensions**

|           | L    | Α    | В   |  |
|-----------|------|------|-----|--|
| ARIS 1000 | 1034 | 940  | -   |  |
| ARIS 1500 | 1534 | 1440 | -   |  |
| ARIS 2000 | 2034 | 1940 | 970 |  |