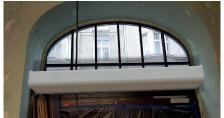

The ARIS is a stylish, contemporary air curtain designed to easily adapt to any interior. Its smooth front panel can be customised with logos, lighting, or safety information, blending aesthetics with functionality.

The self-supporting steel casing has rounded edges with plastic side covers, finished in white RAL9016 as standard, with other colours available upon request. A hidden top air entrance keeps the inlet grille out of sight, while anodized aluminum airfoil-shaped outlet vanes ensure optimal airflow.